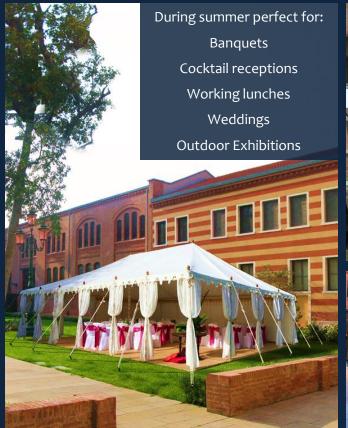

#### HIGHLIGHTS

Largest hotel and **largest hotel meeting space** in Venice for up to 1000 persons theatre style

600 sqm **Spa** & Fitness centre

State-of-the-art **Technology** 

Various **outdoor spaces** for private functions