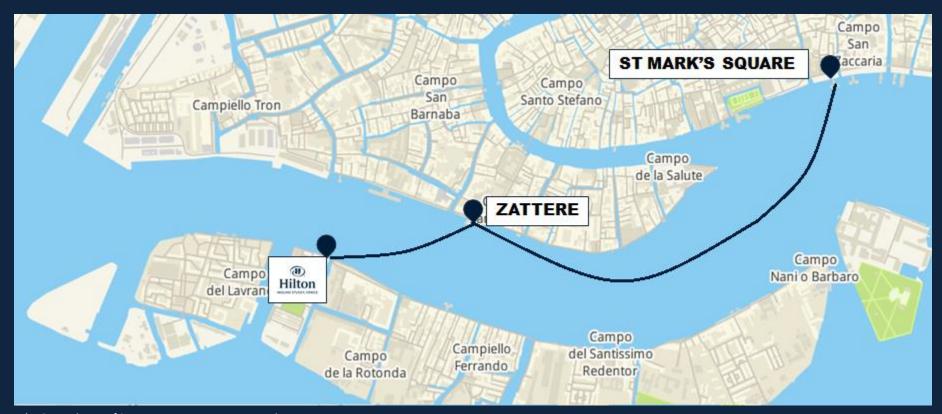

## SHUTTLE BOAT SERVICE

Shuttle\* from and to St Mark's Square and Zattere

<sup>\*</sup> NOTE – charge of 3.5 EUR per person per stay apply