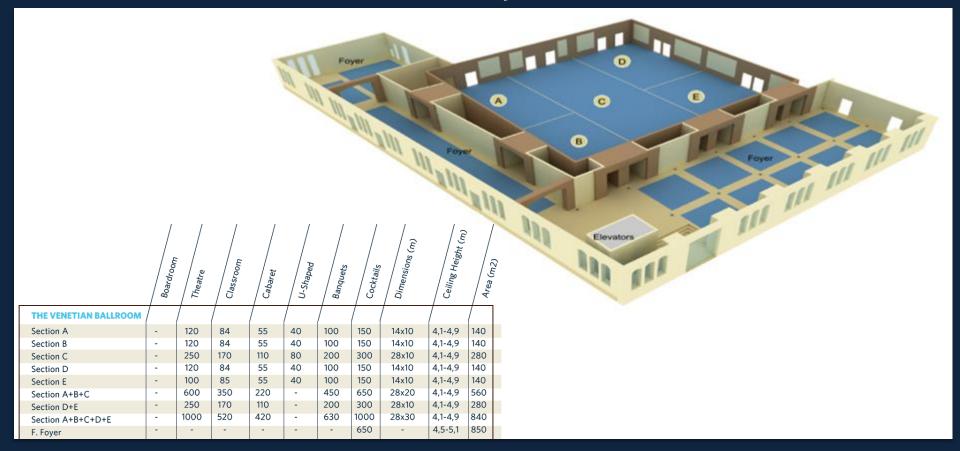

#### VENETIAN BALLROOM

Can be divided into 5 different rooms

## VENETIAN BALLROOM

Personalized set up