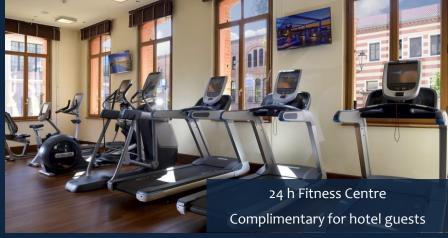

| 17   | L      |
|  | Executive Floor Meeting Rooms (not shown on plans opposite) | 8         | -       | -         | -       | -        | -        | -         | 3x4            | 2,7                | 12   |        |
|  | BOARDROOM                                                   |           |         |           |         |          |          |           |                |                    |      |        |
|  | 12. Conrad                                                  | 16        | -       | -         | -       | -        | -        | -         | 9x11           | 2,6                | 100  |        |

## BARS AND RESTAURANTS















Stucky Garden









Aromi Terrace









Skyline Rooftop Bar & Rooftop Terrace

















## EFOREA SPA, FITNESS CENTRE & POOL







#### HIGHLIGHTS

Largest hotel and **largest hotel meeting space** in Venice for up to 1000 persons theatre style

600 sqm **Spa** & Fitness centre

State-of-the-art **Technology** 

Various **outdoor spaces** for private functions

**Private landing jetty** also for larger vessels

Dedicated Hilton Meetings department

High speed internet access

Fully equipped **business center** 

**Room Service** 24 hours

Laundry Service from 7 am to 7 pm

## WHAT TO DO IN VENICE

Special Tours











#### WHAT TO DO IN VENICE

Private Visits











## FOR INFORMATION:

Venice.Info@hilton.com | molinostuckyhilton.it/en/

# THANK YOU