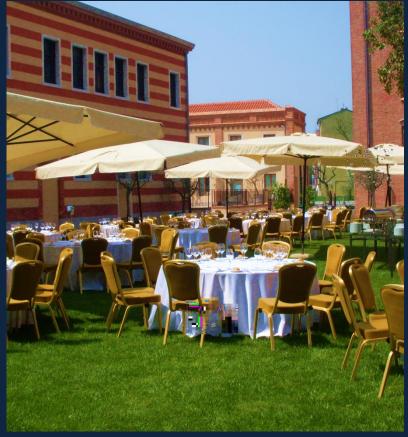

## BARS AND RESTAURANTS

Stucky Garden

Aromi Terrace

Skyline Rooftop Bar & Rooftop Terrace

#### HIGHLIGHTS

Largest hotel and **largest hotel meeting space** in Venice for up to 1000 persons theatre style

600 sqm **Spa** & Fitness centre

State-of-the-art **Technology** 

Various **outdoor spaces** for private functions