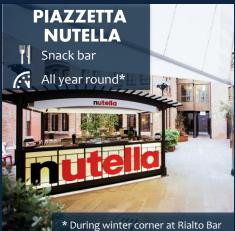

## BARS AND RESTAURANTS

Stucky Garden

Aromi Terrace

Skyline Rooftop Bar & Rooftop Terrace