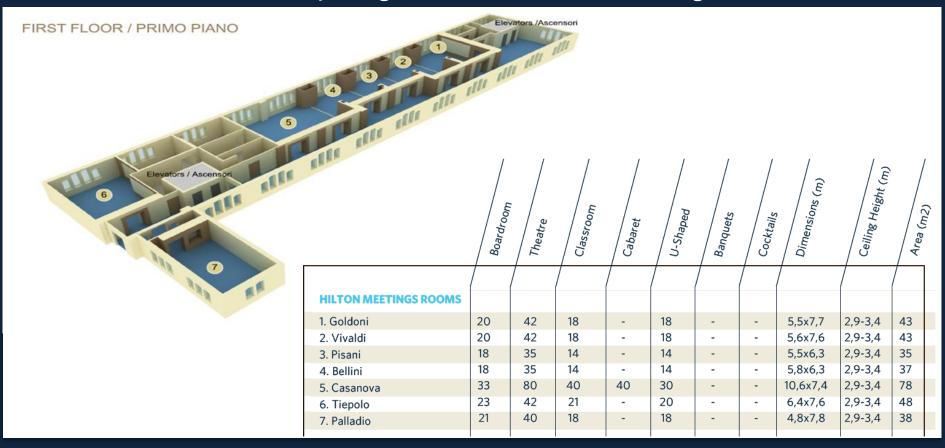

## BOARDROOM

& Breakout Rooms

|  | Foyer                                                       | Boardroom | Theatre | Classroom | Cabaret | U-Shaped | Banquets | Cocktails | Dimensions (m) | Ceiling Height (m) | Area | ~ (m2) |
|--|-------------------------------------------------------------|-----------|---------|-----------|---------|----------|----------|-----------|----------------|--------------------|------|--------|
|  | BREAK OUT ROOMS                                             | /         | /       | /         |         | /<br>    | /        | /         | /              |                    |      |        |
|  | 8. Palanca                                                  | 10        | -       | -         | -       | -        | -        | -         | 3,3x7,2        | 2,8                | 24   |        |
|  | 9. Zitelle                                                  | 10        | -       | -         | -       | -        | -        | -         | 2,7x7,9        | 2,8                | 21   |        |
|  | 10. Accademia                                               | 14        | -       | -         | -       | -        | -        | -         | 3,4x7,2        | 2,8                | 25   |        |
|  | 11. Redentore                                               | 8         | -       | -         | -       | -        | -        | -         | 3,4x4,9        | 2,8                | 17   | L      |
|  | Executive Floor Meeting Rooms (not shown on plans opposite) | 8         | -       | -         | -       | -        | -        | -         | 3x4            | 2,7                | 12   |        |
|  | BOARDROOM                                                   |           |         |           |         |          |          |           |                |                    |      |        |
|  | 12. Conrad                                                  | 16        | -       | -         | -       | -        | -        | -         | 9x11           | 2,6                | 100  |        |