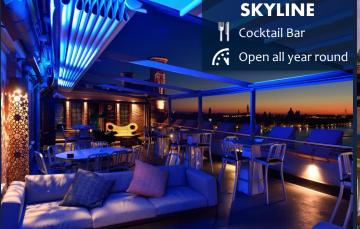

## BARS AND RESTAURANTS

Stucky Garden

Aromi Terrace

Skyline Rooftop Bar & Rooftop Terrace