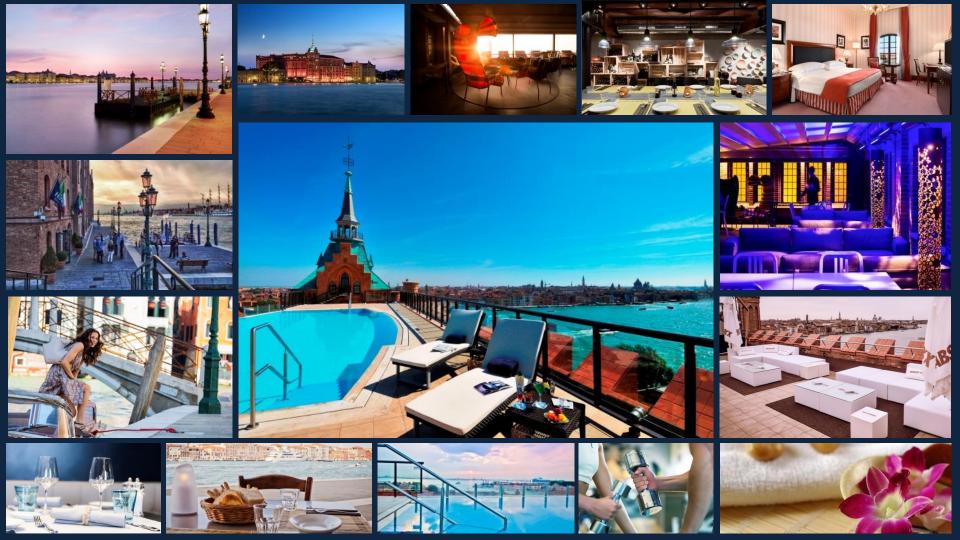

#### ROOMS AND SUITES

**379** Rooms & Suite

- GUESTROOM

- **DELUXE ROOM** Also available with **VENICE VIEW** 

- EXECUTIVE ROOM

Also available with **VENICE VIEW** 

- EXECUTIVE SUITE

Also available with **VENICE VIEW** 

- FAMILY SUITE

- TOWER SUITE with Venice view

- PRESIDENTIAL SUITE with Venice view

## BARS AND RESTAURANTS

Stucky Garden

Aromi Terrace

Skyline Rooftop Bar & Rooftop Terrace

## EFOREA SPA, FITNESS CENTRE & POOL

#### HIGHLIGHTS

Largest hotel and **largest hotel meeting space** in Venice for up to 1000 persons theatre style

600 sqm **Spa** & Fitness centre

State-of-the-art **Technology** 

Various **outdoor spaces** for private functions