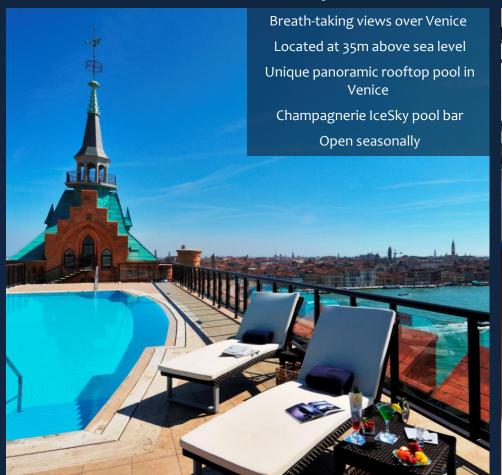

| 17   | L      |
|  | Executive Floor Meeting Rooms (not shown on plans opposite) | 8         | -       | -         | -       | -        | -        | -         | 3x4            | 2,7                | 12   |        |
|  | BOARDROOM                                                   |           |         |           |         |          |          |           |                |                    |      |        |
|  | 12. Conrad                                                  | 16        | -       | -         | -       | -        | -        | -         | 9x11           | 2,6                | 100  |        |

## BARS AND RESTAURANTS















Stucky Garden









Aromi Terrace









Skyline Rooftop Bar & Rooftop Terrace

















## EFOREA SPA, FITNESS CENTRE & POOL







#### HIGHLIGHTS

Largest hotel and **largest hotel meeting space** in Venice for up to 1000 persons theatre style

600 sqm **Spa** & Fitness centre

State-of-the-art **Technology** 

Various **outdoor spaces** for private functions

**Private landing jetty** also for larger vessels

Dedicated Hilton Meetings department

High speed internet access

Fully equipped **business center** 

**Room Service** 24 hours

Laundry Service from 7 am to 7 pm

## WHAT TO DO IN VENICE

Special Tours











#### WHAT TO DO IN VENICE

Private Visits











## FOR INFORMATION:

Venice.Info@hilton.com | molinostuckyhilton.it/en/

# THANK YOU