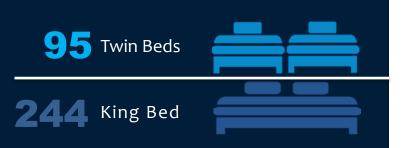

#### ROOMS AND SUITES

**53** 

#### **GUESTROOMS**

2 3 S q . m

- 40" Plasma TV with Dolby Surround
- Laptop-sized safe
- Alarm clock-Radio iPod® station
- High speed Internet access

174

**DELUXE ROOMS** 

25-30 Sq.m

The Rooms offer **Guestroom Room amenities** and:

- Large Windows
- **14 rooms** also offer Venice view

EXECUTIVE ROOMS

25-30Sq.m

The Rooms offer **Deluxe Room amenities and:** 

- Access to the Executive Lounge
- Preferential location close to the reception
- **68 rooms** also offer Venice view