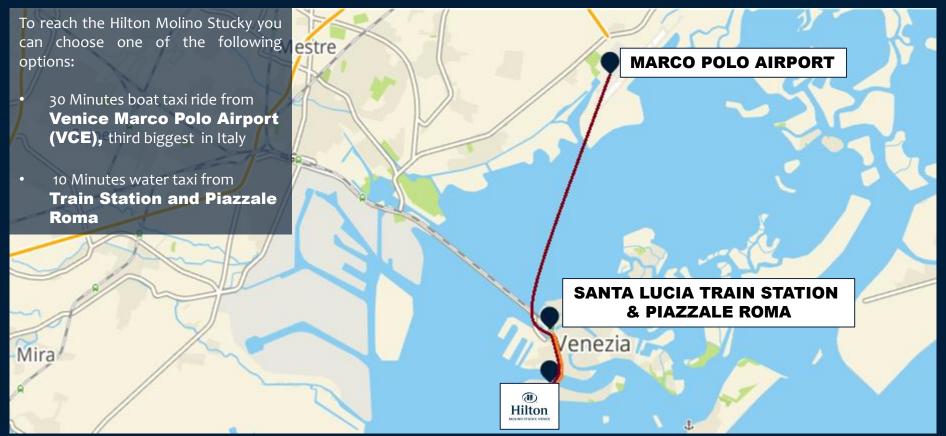

## LOCATION

How to reach us



## SHUTTLE BOAT SERVICE

Shuttle\* from and to St Mark's Square and Zattere



<sup>\*</sup> NOTE – charge of 3.5 EUR per person per stay apply

#### ROOMS AND SUITES

**379** Rooms & Suite



- GUESTROOM

- **DELUXE ROOM** Also available with **VENICE VIEW** 

- EXECUTIVE ROOM

Also available with **VENICE VIEW** 



- EXECUTIVE SUITE

Also available with **VENICE VIEW** 

- FAMILY SUITE

- TOWER SUITE with Venice view

- PRESIDENTIAL SUITE with Venice view

#### ROOMS AND SUITES

**53** 

#### **GUESTROOMS**

2 3 S q . m

- 40" Plasma TV with Dolby Surround
- Laptop-sized safe
- Alarm clock-Radio iPod® station
- High speed Internet access



174

**DELUXE ROOMS** 

25-30 Sq.m

The Rooms offer **Guestroom Room amenities** and:

- Large Windows
- **14 rooms** also offer Venice view



EX