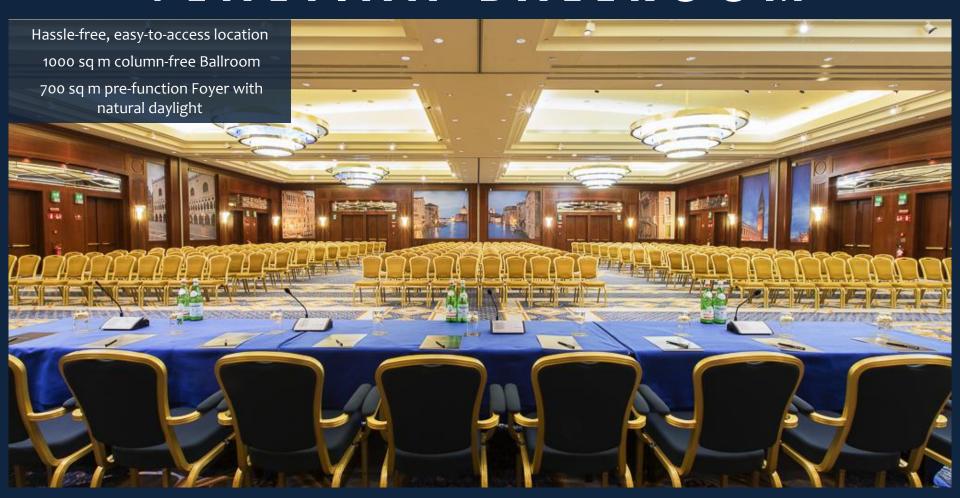

# VENETIAN BALLROOM

#### VENETIAN BALLROOM

Can be divided into 5 different rooms

## VENETIAN BALLROOM

Personalized set up